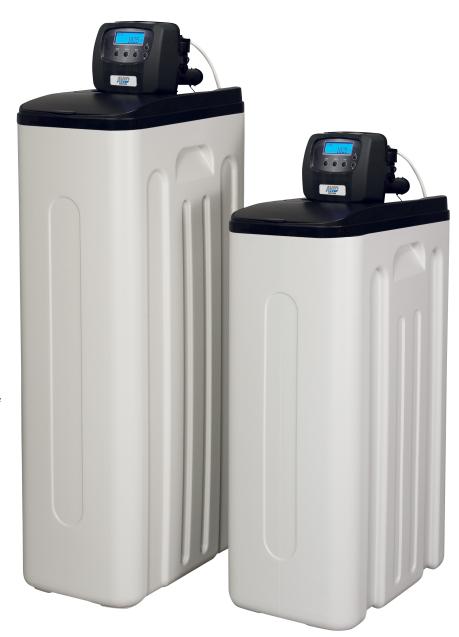

## **Compact Cabinet Series**

- Small Footprint
- Attractive Style
- Provides luxurious, soft water
- Meter Initiated
- Bypass Valve
- Built-in Carry Handles For Convenience

Powerful and Compact!
The PWS1CC Compact Cabinet Series is ideal where space is limited. These compact units maintain many of the same features used on the larger two tanks system, but does so with a much smaller footprint. This combined unit is easy to install, maintain and service.

| Model<br>Number | Grain Capacity |        | Type of      | Flow Rate (gpm) |         | Overall Dimensions |     |     | Pipe            |
|-----------------|----------------|--------|--------------|-----------------|---------|--------------------|-----|-----|-----------------|
|                 | Max.           | Std.   | Regeneration | Peak            | Service | D                  | W   | Н   | Size            |
| PWS1CC1035      | 30,000         | 24,000 | Meter        | 22              | 8       | 24"                | 12" | 45" | 3/4"<br>&<br>1" |
| PWS1CC1044      | 39,000         | 32,000 |              | 19              | 10      | 24"                | 12" | 50" |                 |